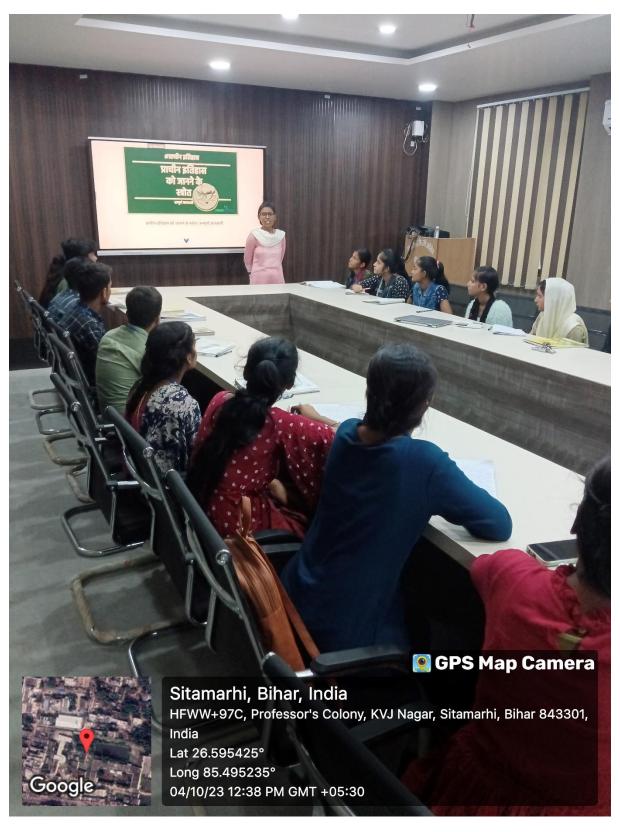

Fig 7 Mrs. Tulsi Kumari Assistant Professor of History in UG Sem1 Smart Class topic sources of surveys in Indian history.

Fig 8 Mrs. Tulsi Kumari Assistant Professor of History in UG Sem1 Smart Class topic sources of surveys in Indian history.