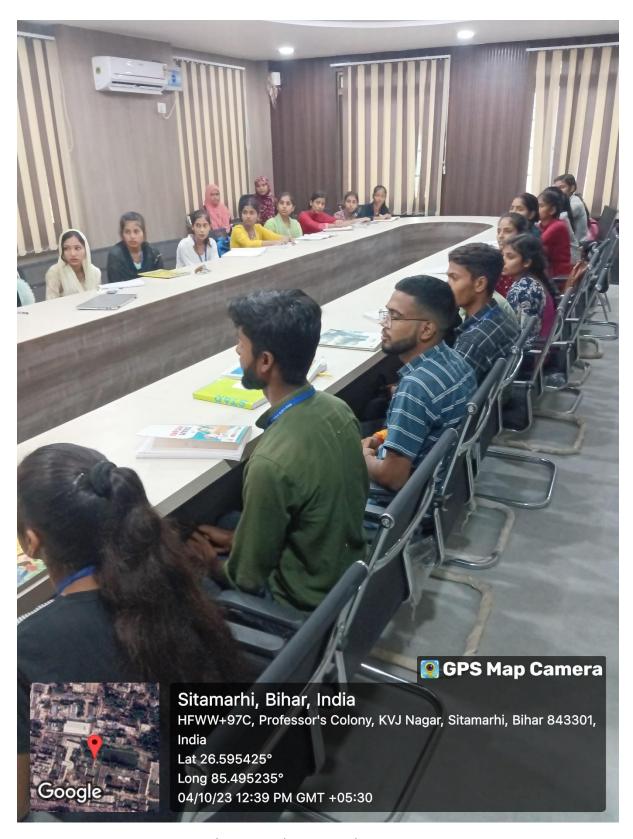

Fig 9 UG Sem1 History Major Students attending Smart Class

Fig 10. Dr. Umesh Kumar Sharma Assistant Professor of Hindi in PG Sem1 Smart Class with Topic Bhakti Andolan

Fig 10. Dr. Umesh Kumar Sharma Assistant Professor of Hindi in PG Sem1 Smart Class with Topic Bhakti Andolan