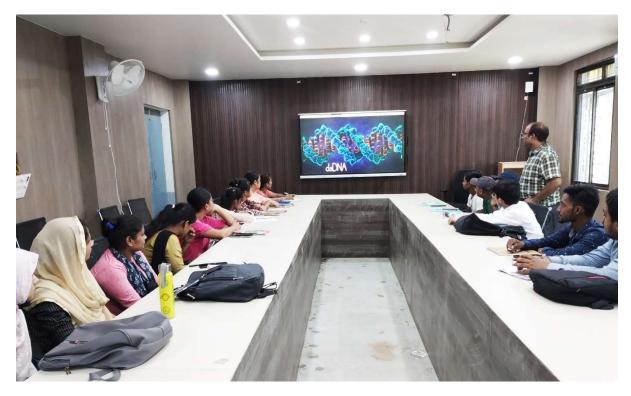

Pic.2. PG-Semester -1<sup>st</sup> Zoology Theory Smart Class of DNA Structure by Dr. Ved Prakash Dubey, Head, Dept. of Zoology on 15.09.23 at 2.0 P.M.

Pic.3 B.A. 1<sup>st</sup> Semester Hindi (MJC) Smart Class about Mr. Munshi Prem Chand's Stories by Dr. Arale Shrikant Laxmanrao, Head, Dept. of Hindi on 15.09.2023 at 12.30 P.M.