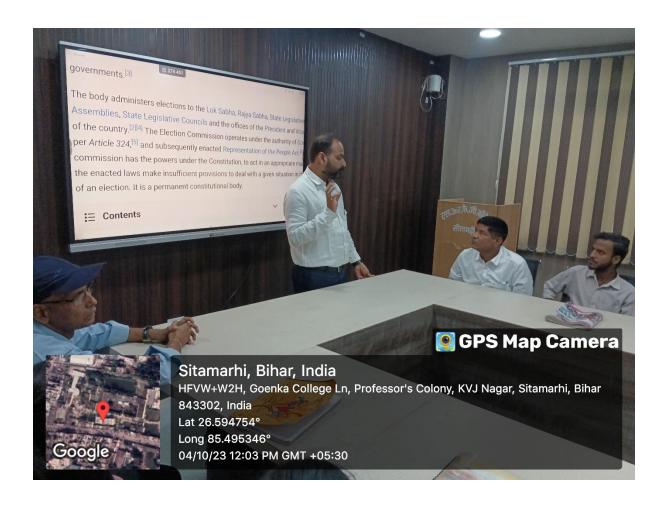

Fig 1 Dr. Anand K. Yadav Assistant Professor of Political Science in Smart class with Topic Gandhi Darshan to PG Sem1 Students

Fig 2 Dr. Shashi Kant Pandey Head Dept of Political Science in Smart Class og PG Sem1 (Topic, Electoral System in India)

Fig 3 Dr. Shashi Kant Pandey Head Dept of Political Science in Smart Class og PG Sem1 (Topic, Electoral System in India)

Fig 4 Dr. Subodh Jha Assistant Professor Political Science in Smart Class of PG Sem1 (Topic Federalism in India)