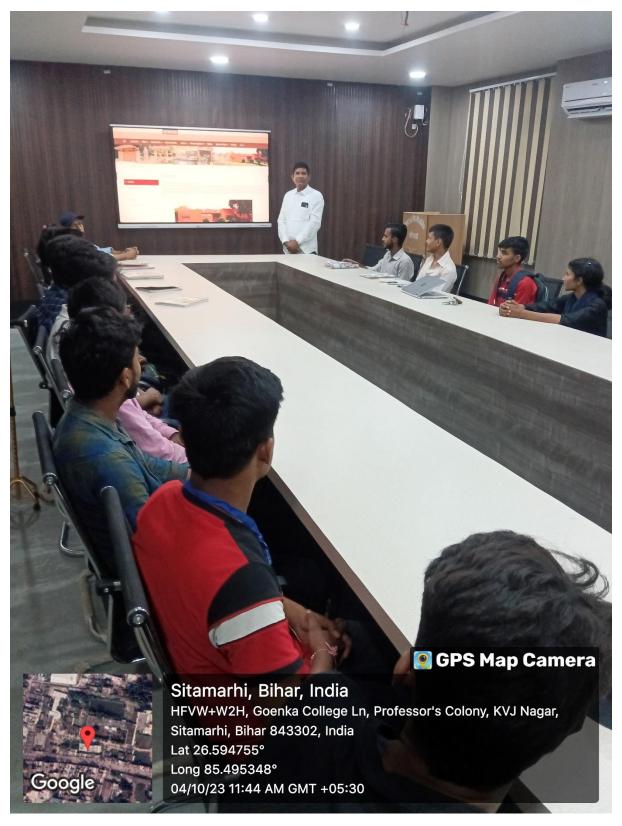

Fig 1 Dr. Anand K. Yadav Assistant Professor of Political Science in Smart class with Topic Gandhi Darshan to PG Sem1 Students

Fig 2 Dr. Shashi Kant Pandey Head Dept of Political Science in Smart Class og PG Sem1 (Topic, Electoral System in India)

Fig 3 Dr. Shashi Kant Pandey Head Dept of Political Science in Smart Class og PG Sem1 (Topic, Electoral System in India)

Fig 4 Dr. Subodh Jha Assistant Professor Political Science in Smart Class of PG Sem1 (Topic Federalism in India)