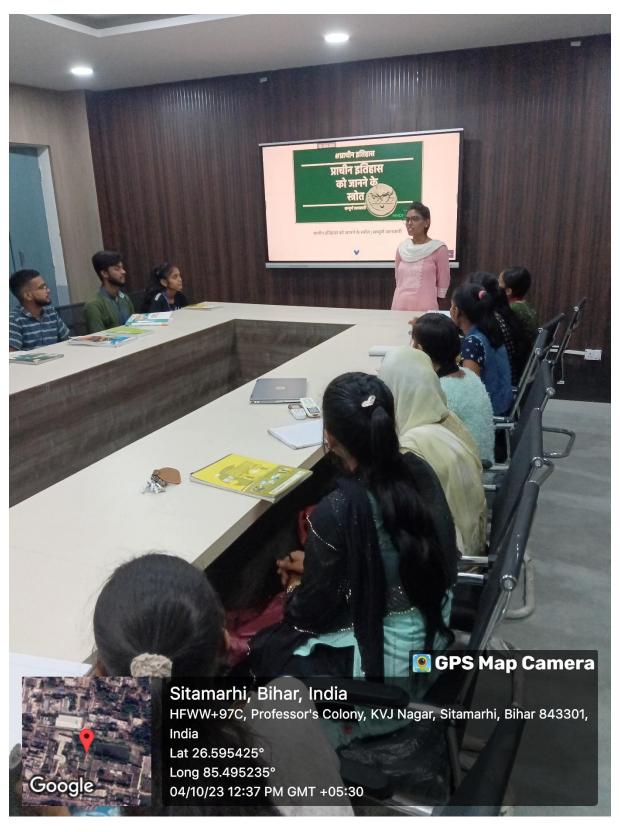

Fig 7 Mrs. Tulsi Kumari Assistant Professor of History in UG Sem1 Smart Class topic sources of surveys in Indian history.

Fig 8 Mrs. Tulsi Kumari Assistant Professor of History in UG Sem1 Smart Class topic sources of surveys in Indian history.